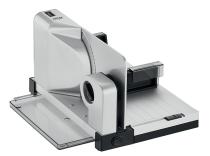

## Electrical food slicer elexa<sup>5</sup> selected design

### Details

- metal construction
- foldable supply table
- serrated circular blade, 17 cm Ø
- slice thickness adjustable up to approx. 14 mm
- safety switch for intermittent and continuous operation
- divisible carriage for space-saving storage when slicer is folded
- carriage way approx. 20 cm
- food tray
- cable compartment
- warranty: 2 years\*
- product made in Germany

This food slicer is a practical kitchen helper in full metal design that resembles its "big brother" in quite a lot of aspects: When folded up, the machine is only 10 cm wide and therefore fits wonderfully in smaller kitchens. When unfolded and ready for use, the elexa<sup>5</sup> also requires little space on the worktop. Thanks to the high degree of stability and the use of high-quality materials, a long lifespan is also guaranteed.

With this food slicer, it is easy to prepare even delicate slices, as the thickness of each slice can be adjusted as desired from wafer-thin to approx. 14 mm.

The serrated stainless steel circular blade ensures the perfect "slice". For quick and easy cleaning and to be able to easily change the blade, it can be removed from the elexa<sup>5</sup> with a coin-operated lock. The carriage can also be easily unlocked and removed, so that even oversized foods are sliced without a problem.