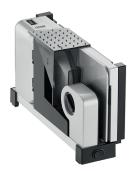

# **Electrical food slicer elexa**<sup>5</sup> the pleasure of foldable slicing

The market launch of the first foldable full metal elexa<sup>7</sup> food slicer might have taken place several years ago, but the popularity of the rather elegant selected design appliance has been growing steadily over the last few years. For this exact reason, ritterwerk has decided to launch the elexa<sup>5</sup>.

This food slicer is a practical kitchen helper in full metal design that resembles its "big brother" in quite a lot of aspects: When folded up, the machine is only 10 cm wide and therefore fits wonderfully in smaller kitchens. When unfolded and ready for use, the elexa<sup>5</sup> also requires little space on the worktop. Thanks to the high degree of stability and the use of high-quality materials, a long lifespan is also guaranteed.

With this food slicer, it is easy to prepare even delicate slices, as the thickness of each slice can be adjusted as desired from wafer-thin to approx. 14 mm.

The serrated stainless steel circular blade ensures the perfect "slice". For quick and easy cleaning and to be able to easily change the blade, it can be removed from the elexa<sup>5</sup> with a coin-operated lock. The carriage can also be easily unlocked and removed, so that even oversized foods are sliced without a problem.