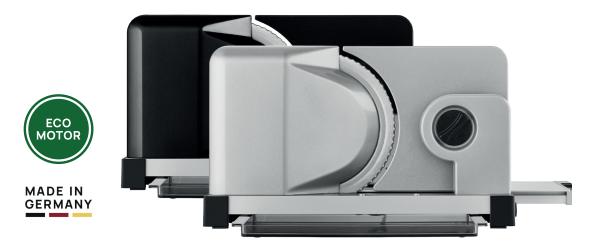

## Electrical food slicer elexa<sup>5</sup> selected design

### Details

- metal construction
- foldable supply table
- serrated circular blade, 17 cm Ø
- slice thickness adjustable up to approx. 14 mm
- safety switch for intermittent and continuous operation
- divisible carriage for space-saving storage when slicer is folded
- carriage way approx. 20 cm
- food tray
- cable compartment
- warranty: 2 years\*
- product made in Germany

This food slicer is a practical kitchen helper in full metal design that resembles its "big brother" in quite a lot of aspects: When folded up, the machine is only 10 cm wide and therefore fits wonderfully in smaller kitchens. When unfolded and ready for use, the elexa<sup>5</sup> also requires little space on the worktop. Thanks to the high degree of stability and the use of high-quality materials, a long lifespan is also guaranteed.

With this food slicer, it is easy to prepare even delicate slices, as the thickness of each slice can be adjusted as desired from wafer-thin to approx. 14 mm.

The serrated stainless steel circular blade ensures the perfect "slice". For quick and easy cleaning and to be able to easily change the blade, it can be removed from the elexa<sup>5</sup> with a coin-operated lock. The carriage can also be easily unlocked and removed, so that even oversized foods are sliced without a problem.